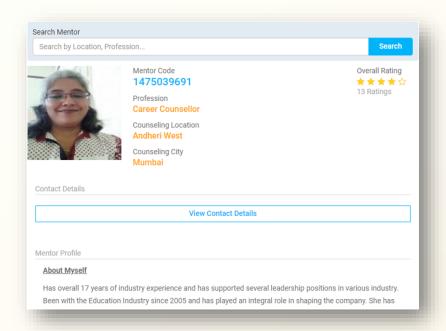

onthly Expense For Next Six Month:

Office Rent: Average Rs. 5000 Miscellaneous Expense: Rs. 1500

Marketing Budget: Rs. 2000

Rs. 8500/month

If you don't go for office space then the total operating cost can be **minimized up to Rs. 2000/month** 



#### **Bootstrap Your Business**



- ✓ References from family/friends
- ✓ Social media posts
- Meetings with educational institutes

#### **Earning Opportunities**



- ✓ Career counseling from 8th std till working professionals
- √ Career counseling seminars
- ✓ Career counseling certification program



# Sample White Label Website



Click on image to visit website



## **White Label Dashboard**





Click here for Free Login of White Label

Login ID: hiralpatel@mailinator.com

Password: 123456

# **Career Report and Mentor Profile**